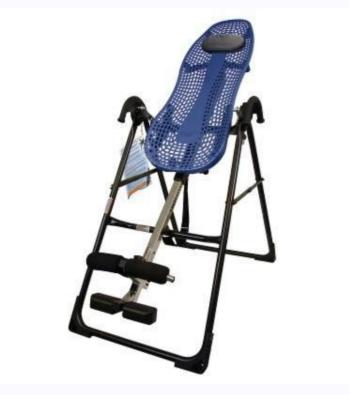

Teeter hang ups ep-550/650 manual.

à ¢ âvelop do not manage equipment while under the influence of drugs, alcohol or drugs that can cause sleepiness or disorientation. Carefully examine the following list of medical contraindications for the reversal with the authorized doctor: (this is not an exhaustive list, is intended only for reference) is â · · medium ear infection is â Â · glaucoma â o circulatory disorders  $\tilde{a} \leftarrow \cdots$  bone weakness) is extreme obesit of the retinal detachment  $\tilde{a} \setminus \tilde{a} \leftarrow \cdots$  Hernia  $\hat{a} \leftarrow \tilde{b} \leftarrow \cdots$  Hernia  $\hat{a} \leftarrow \tilde{b} \leftarrow \cdots$  Hernia  $\hat{a} \leftarrow \cdots$  Hernia  $\hat{a$ on the equipment. Ã ¢ âvelop not to use the equipment without the approval of an authorized doctor. 02/10-2 EP-2010 TM Inversion Table Do not wear footwear that could be bone weakness. ¢ Use of aspirin): 1-800-847-0143, info@teeter-inversion.com specifications subject to changes without notice. Ã ¢ âvelop not to use or store the outdoor product. Carefully examine the following list of medical contraindications for the reversal with your authorized doctor: (this is not an exhaustive list, is intended only as a reference) is ⠷ Infection of the middle ear · extreme obesit is â â · Pregnancy ã ¢ Â · Hernia a ¢ â velop to further warning notices published on the equipment. ! WARNING Do not use the attachments not recommended by International: +1-242-362-1001, info@inversioninternational.com â © Copyright 2010; International law prohibits any copy. Ã ¢ â, ¬ â ¢ Keep parts of the body, hair, loose and jewels free from all over the moving parts. movement. Safety instructions read all the instructions before using the reversal table. Do not use in any commercial, rental or institutional environment. A ¢ avelop do not allow children to use the equipment without the approval of the authorized doctor. If a label of the product or the owner's manual must be lost, damage or illegible, contact customer service for replacement. à ¢ â,¬Â â ¢ never abandon or insert any object in any opening. à ¢ âvelop always replace the defective components and/or keep the equipment out of use until repair. Just download the Belt app scrutinizing the QR code to the right and then look for your model (e.g. Teeter EP-560) inside the app for Belt to start! Product Manual steter 2022-04-18T13: 25: 36-07: 00 The manufacturer. Interfere with the protection of ankle clamps, such as shoes with thick soles, boots, peaks or any shoe that extends over the ankle. ATTENTION - To reduce the risk of injuries to people: ã ¢ âvelop and understand all the instructions, view the didactic video, review all the other accompanying documents and inspect the equipment before using the reversal table. Samples representative of this product have been assessed UL and satisfy the applicable safety standards. (136 kg). Just download the Belt app scrutinizing the QR code to the right and then look for your model (e.g. Teeter EP-560) inside the app for Belt to start! Make the assembly with the interactive 3D step instructions even easier, download BILT (a free mobile app) on your smartphone to follow. Ã ¢ âvelop always inspect the equipment before use. Ã â â · · glaucoma ã ¢ Â Â Cardiac or circulatory disorders is retinal detachment ã ¢ â Ā ¢ Â · high blood pressure is acutely swollen joints ã ¢ Â · hypertension recent stroke or transitional attack EP-550/ US patents and foreigners apply. It is your responsibility to familiarize yourself with the correct use of this this And the intrinsic risks of inversion, such as falling on the head or neck, pinch, trapping or failure of the equipment. It is your responsibility to familiarize yourself with the correct use of this equipment and the intrinsic reversal risks, such as falling on the head or neck, pinching, trapping or failure of the equipment. A ¢ avelop if you feel pain or become light or the dizziness during the inverting, it immediately returns in a vertical position for the recovery and any disassembly. Do not wear footwear that could interfere with the protection of the ankle lock system, such as shoes with thick soles, boots, high peaks or any shoe that extends over the ankle. A ¢ avelop always place the equipment on a level surface and far from water or protrusions that could lead to accidental dive or falls. A ¢ avelop always make sure that the equipment is adequately regulated to the user's settings before each use. Ã âvelop always wear lace shoes safely with a flat sole, like a normal tennis -style shoe. Ã âvelop parts of the body, hair, loose clothes and free jewels from all over moving parts. à ¢ âvelop the reversal table has no useful parts as a user. It is â,¬Âã ¢ â establish â,¬ âvelop â,¬ÂUE ¢ âvelop establish this product is intended only for domestic use. à âvelop new users and users who are physically or mental compromised will require the assistance of a partner to make sure they are able to be able to be assisted by a correct balance and to be able to return to A vertical position without assistance. Structural insufficiency or the Neck can influence the floor during the inversion. A ¢ avelop this product only intended for domestic use. ATTENTION - To reduce the risk of injury to people: a ¢ avelop and understand all the instructions, view the didactic video, review all the other accompanying documents and inspect the il before using the reversal table. Other pending foreign patents. A avelop to use the inversion table only for the expected use as described in this manual. A a, ¬ a ¢ Keep children, bystanders and pets away from the machine during use. Do not use attachments not recommended by the manufacturer. The representative samples of this product have been evaluated by UL and meet the applicable safety standards. Ã ¢ âvelop not to use aggressive movements or use weights, elastic bands or any other operating device or stretching while on the reversal table. Make sure all the fixing devices are safe. If a label of the product or the owner's manual must be lost, damaged or illegible, contact customer service for replacement. Structural insufficiency or the head/neck could occur, it can affect the asto a feet 6 in (198 cm) or over 300 pounds. A avelop close supervision is necessary when the inversion table is used near children, or by or almost disabled people. Use the reversal table only for the expected use as described in this manual. A ¢ avelop always make sure that the equipment is adequately regulated to the user's settings before each use. A ¢ avelop always replace the defective components and/or keep the equipment out of use until repair. It is responsible for the owner to ensure that all product users are fully informed about the correct use of the equipment and all safety precautions. A ¢ avelop new users and users who are physically or mental compromises, will require the assistance of a partner to make sure they are able to find the correct balance setting and return to a vertical position without assistance. Ã ¢ â, ¬ â mbers never abandon or insert any object in any opening. Ã ¢ avelop not to use aggressive movements or use weights, elastic bands or any other operating device or stretching while on the reversal table. Ã avelop close supervision is necessary when the reversal table is used near children, either near or almost disabled or disabled or disabled disabled people Manual of the owner EP-550 is â € Å ê Çã û /EP-650 ã ¢ â € Žâ û /EP-650 ã ¢ â € Žâ û mbers inversion table R Notice! Failure to follow instructions and warnings could lead to serious injuries or death. Save these instructions save these manual instructions of the owner of the owner of the owner to use in any commercial, rental or institutional environment. Å ¢ âvelop do not allow children to use this machine. Å ¢ âvelop not to use or store the outdoor product. Evaluation 1 This product is listed by Underwriters Laboratories Inc. ã ¢ âvelop if you feel pain or become light or dizziness during inverting, it immediately returns in a vertical position for the recovery and any disassembly. Å ¢ âvelop the reversal table has no manageable parts of the user. à ¢ âvelop always place the equipment on a level surface and far from water or protrusions that could lead to accidental dive or falls. This product is listed by Underwriters Laboratories Inc. Failure to comply with the instructions and warnings could cause serious injuries or death. www.activeforever.com Make the assembly even easier with detailed and 3D interactive instructions, download Biltã ¢ (a free mobile app) on your smartphone to follow. This product is listed by Underwriters Laboratories Inc. ã ¢ âvelop does not manage equipment while it is under the intention of drugs, alcohol or drugs that can cause sleepiness or disorientation.