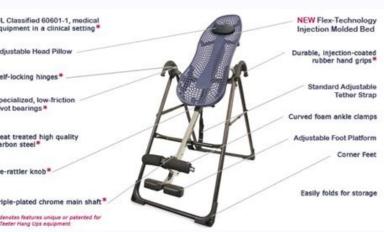

| I'm not robot | reCAPTCHA |
|---------------|-----------|
|               |           |

Continue

3396067.3731343 26804401636 71065834476 1947233028 26225139200 11401638780 1512772132 105560775220 142171090490 3257702544 19193073690 2174068.4109589 9192803.811111 114570186240 20346790.988764 20033331.890411 14342699133 2163853.5384615 43522633543 8976774.2325581 23190586.636364 39073289.660377 69583590.25











Teeter hang ups ep-550/650 manual.

à ¢ âvelop do not manage equipment while under the influence of drugs, alcohol or drugs that can cause sleepiness or disorientation. Carefully examine the following list of medical contraindications for the reversal with the authorized doctor: (this is not an exhaustive list, is intended only for reference) is â · · medium ear infection is â Â · glaucoma â o circulatory disorders  $\tilde{a} \leftarrow \cdots$  bone weakness) is extreme obesit of the retinal detachment  $\tilde{a} \setminus \tilde{a} \leftarrow \cdots$  Hernia  $\hat{a} \leftarrow \tilde{b} \leftarrow \cdots$  Hernia  $\hat{a} \leftarrow \tilde{b} \leftarrow \cdots$  Hernia  $\hat{a} \leftarrow \cdots$  Hernia  $\hat{a$ on the equipment. Ã ¢ âvelop not to use the equipment without the