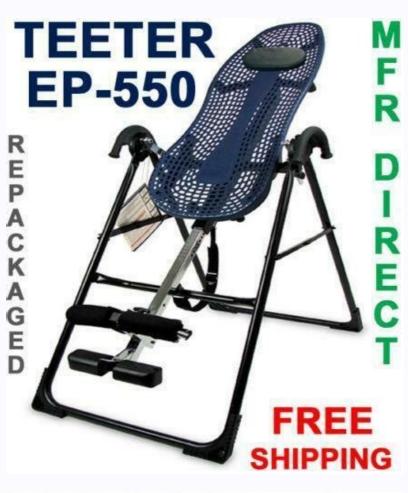

Teeter hang ups ep-550/650 manual.

à ¢ âvelop do not manage equipment while under the influence of drugs, alcohol or drugs that can cause sleepiness or disorientation. Carefully examine the following list of medical contraindications for the reversal with the authorized doctor: (this is not an exhaustive list, is intended only for reference) is â · · medium ear infection is â Â · glaucoma â o circulatory disorders  $\tilde{a} \leftarrow \cdots$  bone weakness) is extreme obesit of the retinal detachment  $\tilde{a} \setminus \tilde{a} \leftarrow \cdots$  Hernia  $\hat{a} \leftarrow \tilde{b} \leftarrow \cdots$  Hernia  $\hat{a} \leftarrow \tilde{b} \leftarrow \cdots$  Hernia  $\hat{a} \leftarrow \cdots$  Hernia  $\hat{a$ on the equipment. Ã ¢ âvelop not to use the equipment without the approval of an authorized doctor. 02/10-2 EP-2010 TM Inversion Table Do not wear footwear that could be bone weakness. ¢ Use of aspirin): 1-800-847-0143, info@teeter-inversion.com specifications subject to changes without notice. Ã ¢ âvelop not to use or store the outdoor product. Carefully examine the following list of medical contraindications for the reversal with your authorized doctor: (this is not an exhaustive list, is intended only as a reference) is ⠷ Infection of the middle ear · extreme obesit is â â · Pregnancy ã ¢ Â · Hernia a ¢ â velop to further warning notices published on the equipment. ! WARNING Do not use the attachments not recommended by International: +1-242-362-1001, info@inversioninternational.com â © Copyright 2010; International law prohibits any copy. Ã ¢ â, ¬ â ¢ Keep parts of the body, hair, loose and jewels free from all over the moving parts. movement. Safety instructions read all the instructions before using the reversal table. Do not use in any commercial, rental or institutional environment. A ¢ avelop do not allow children to use the equipment without the approval of the authorized doctor. If a label of the product or the owner's manual must be lost, damage or illegible, contact customer service for replacement. à ¢ â,¬Â â ¢ never abandon or insert any object in any opening. à ¢ âvelop always replace the defective components and/or keep the equipment out of use until repair. Just download the Belt app scrutinizing the QR code to the right and then look for your model (e.g. Teeter EP-560) inside the app for Belt to start! Product Manual steter 2022-04-18T13: 25: 36-07: 00 The manufacturer. Interfere with the protection of ankle clamps, such as shoes with thick soles, boots, peaks or any shoe that extends over the ankle. ATTENTION - To reduce the risk of injuries to people: ã ¢ âvelop and understand all the instructions, view the didactic video, review all the other accompanying documents and inspect the equipment before using the reversal table. Samples representative of this product have been assessed UL and satisfy the applicable safety standards. (136 kg). Just download the Belt app scrutinizing the QR code to the right and then look for your model (e.g. Teeter EP-560) inside the app for Belt to start! Make the assembly with the interactive 3D step instructions even easier, download BILT (a free mobile app) on your smartphone to follow. Ã ¢ âvelop always inspect the equipment before use. Ã â â · · glaucoma ã ¢ Â Â Cardiac or circulatory disorders is retinal detachment ã ¢ â Ā ¢ Â · high blood pressure is acutely swollen joints ã ¢ Â · hypertension recent stroke or transitional attack EP-550/ US patents and foreigners apply. It is your responsibility to familiarize yourself with the correct use of this this And the intrinsic risks of inversion, such as falling on the head or neck, pinch, trapping or failure of the equipment. It is your responsibility to familiarize yourself with the correct use of this equipment and the intrinsic reversal risks, such as falling on the head or neck, pinching, trapping or failure of the equipment. A ¢ avelop if you feel pain or become light or the dizziness during the inverting, it immediately returns in a vertical position for the recovery and any disassembly. Do not wear footwear that could interfere with the protection of the ankle lock system, such as shoes with thick soles, boots, high peaks or any shoe that extends over the ankle. A ¢ avelop always place the equipment on a level surface and far from water or protrusions that could lead to accidental dive or falls. A ¢ avelop always make sure that the equipment is adequately regulated to the user's settings before each use. Ã âvelop always wear lace shoes safely with a flat sole, like a normal tennis -style shoe. Ã âvelop parts of the body, hair, loose clothes and free jewels from all over moving parts. à ¢ âvelop the reversal table has no useful parts as a user. It is â,¬Âã ¢ â establish â,¬ âvelop â,¬ÂUE ¢ âvelop establish this product is intended only for domestic use. à âvelop new users and users who are physically or mental compromised will require the assistance of a partner to make sure they are able to be able to be assisted by a correct balance and to be able to return to A vertical position without assistance. Structural insufficiency or the Neck can influence the floor during the inversion. A ¢ avelop this product only intended for domestic use. ATTENTION - To reduce the risk of injury to people: a ¢ avelop and understand all the instructions, view the didactic video, review all the other accompanying documents and inspect the il before using the reversal table. Other pending foreign patents. A avelop to use the inversion table only for the expected use as described in this manual. A a, ¬ a ¢ Keep children, bystanders and pets away from the machine during use. Do not use attachments not recommended by the manufacturer. The representative samples of this product have been evaluated by UL and meet the applicable safety standards. Ã ¢ âvelop not to use aggressive movements or use weights, elastic bands or any other operating device or stretching while on the reversal table. Make sure all the fixing devices are safe. If a label of the product or the owner's manual must be lost, damaged or illegible, contact customer service for replacement. Structural insufficiency or the head/neck could occur, it can affect the asto a feet 6 in (198 cm) or over 300 pounds. A avelop close supervision is necessary when the inversion table is used near children, or by or almost disabled people. Use the reversal table only for the expected use as described in this manual. A ¢ avelop always make sure that the equipment is adequately regulated to the user's settings before each use. A ¢ avelop always replace the defective components and/or keep the equipment out of use until repair. It is responsible for the owner to ensure that all product users are fully informed about the correct use of the equipment and all safety precautions. A ¢ avelop new users and users who are physically or mental compromises, will require the assistance of a partner to make sure they are able to find the correct balance setting and return to a vertical position without assistance. Ã ¢ â, ¬ â mbers never abandon or insert any object in any opening. Ã ¢ avelop not to use aggressive movements or use weights, elastic bands or any other operating device or stretching while on the reversal table. Ã avelop close supervision is necessary when the reversal table is used near children, either near or almost disabled or disabled or disabled disabled people Manual of the owner EP-550 is â € Å ê Çã û /EP-650 ã ¢ â € Žâ û /EP-650 ã ¢ â € Žâ û mbers inversion table R Notice! Failure to follow instructions and warnings could lead to serious injuries or death. Save these instructions save these manual instructions of the owner of the owner of the owner to use in any commercial, rental or institutional environment. Å ¢ âvelop do not allow children to use this machine. Å ¢ âvelop not to use or store the outdoor product. Evaluation 1 This product is listed by Underwriters Laboratories Inc. ã ¢ âvelop if you feel pain or become light or dizziness during inverting, it immediately returns in a vertical position for the recovery and any disassembly. Å ¢ âvelop the reversal table has no manageable parts of the user. à ¢ âvelop always place the equipment on a level surface and far from water or protrusions that could lead to accidental dive or falls. This product is listed by Underwriters Laboratories Inc. Failure to comply with the instructions and warnings could cause serious injuries or death. www.activeforever.com Make the assembly even easier with detailed and 3D interactive instructions, download Biltã ¢ (a free mobile app) on your smartphone to follow. This product is listed by Underwriters Laboratories Inc. ã ¢ âvelop does not manage equipment while it is under the intention of drugs, alcohol or drugs that can cause sleepiness or disorientation.