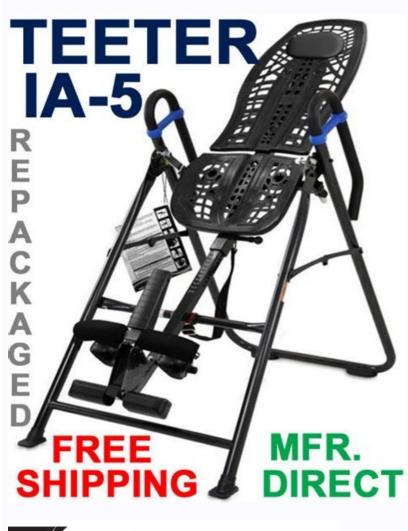

Teeter hang ups ep-550/650 manual.

à ¢ âvelop do not manage equipment while under the influence of drugs, alcohol or drugs that can cause sleepiness or disorientation. Carefully examine the following list of medical contraindications for the reversal with the authorized doctor: (this is not an exhaustive list, is intended only for reference) is â · · medium ear infection is â Â · glaucoma â o circulatory disorders  $\tilde{a} \leftarrow \cdots$  bone weakness) is extreme obesit of the retinal detachment  $\tilde{a} \setminus \tilde{a} \leftarrow \cdots$  Hernia  $\hat{a} \leftarrow \tilde{b} \leftarrow \cdots$  Hernia  $\hat{a} \leftarrow \tilde{b} \leftarrow \cdots$  Hernia  $\hat{a} \leftarrow \cdots$  Hernia  $\hat{a$ on the equipment. Ã ¢ âvelop not to use the equipment without the approval of an authorized doctor. 02/10-2 EP-2010 TM Inversion Table Do not wear footwear that could be bone weakness. ¢ Use of aspirin): 1-800-847-0143, info@teeter-inversion.com specifications subject to changes without notice. Ã ¢ âvelop not to use or store the outdoor product. Carefully examine the following list of medical contraindications for the reversal with your authorized doctor: (this is not an exhaustive list, is intended only as a reference) is ⠷ Infection of the middle ear · extreme obesit is â â · Pregnancy ã ¢ Â · Hernia a ¢ â velop to further warning notices published on the equipment. ! WARNING Do not use the attachments not recommended by International: +1-242-362-1001, info@inversioninternational.com â © Copyright 2010; International law prohibits any copy. Ã ¢ â, ¬ â ¢ Keep parts of the body, hair, loose and jewels free from all over the moving parts. movement. Safety instructions read all the instructions before using the reversal table. Do not use in any commercial, rental or institutional environment. A ¢ avelop do not allow children to use the equipment without the approval of the authorized doctor. If a label of the product or the owner's manual must be lost, damage or illegible, contact customer service for replacement. à ¢ â,¬Â â ¢ never abandon or insert any object in any opening. à ¢ âvelop always replace the defective components and/or keep the equipment out of use until repair. Just download the Belt app scrutinizing the QR code to the right and then look for your model (e.g. Teeter EP-560) inside the app for Belt to start! Product Manual steter 2022-04-18T13: 25: 36-07: 00 The manufacturer. Interfere with the protection of ankle clamps, such as shoes with thick soles, boots, peaks or any shoe that extends over the ankle. ATTENTION - To reduce the risk of injuries to people: ã ¢ âvelop and understand all the instructions, view the didactic video, review all the other accompanying documents and inspect the equipment before using the reversal table. Samples representative of this product have been assessed UL and satisfy the applicable safety standards. (136 kg). Just download the Belt app scrutinizing the QR code to the right and then look for your model (e.g. Teeter EP-560) inside the app for Belt to start! Make the assembly with the interactive 3D step instructions even easier, download BILT (a free mobile app) on your smartphone to follow. Ã ¢ âvelop always inspect the equipment before use. Ã â â · · glaucoma ã ¢ Â Â Cardiac or circulatory disorders is retinal detachment ã ¢ â Ā ¢ Â · high blood pressure is acutely swollen joints ã ¢ Â · hypertension recent stroke or transitional attack EP-550/ US patents and foreigners apply. It is your responsibility to familiarize yourself with the correct use of this this And the intrinsic risks of inversion, such as falling on the head or neck, pinch, trapping or failure of the equipment. It is your responsibility to familiarize yourself with the correct use of this equipment and the intrinsic reversal risks, such as falling on the head or neck, pinching, trapping or failure of the equipment. A ¢ avelop if you feel pain or become light or the dizziness during the inverting, it immediately returns in a vertical position for the recovery and any disassembly. Do not wear footwear that could interfere with the protection of the ankle lock system, such as shoes with thick soles, boots, high peaks or any shoe that extends over the ankle. A ¢ avelop always place the equipment on a level surface and far from water or protrusions that could lead to accidental dive or falls. A ¢ avelop always make sure that the equipment is adequately regulated to the user's settings before each use. Ã âvelop always wear lace shoes safely with a flat sole, like a normal tennis -style shoe. Ã âvelop parts of the body, hair, loose clothes and free jewels from all over moving parts. à ¢ âvelop the reversal table has no useful parts as a user. It is â,¬Âã ¢ â establish â,¬ âvelop â,¬ÂUE ¢ âvelop establish this product is intended only for domestic use. à âvelop new users and users who are physically or mental compromised will require the assistance of a partner to make sure they are able to be able to be assisted by a correct balance and to be able to return to A vertical position without assistance. Structural insufficiency or the Neck can influence the floor during the inversion. A ¢ avelop this product only intended for domestic use. ATTENTION - To reduce the risk of injury to people: a ¢ avelop and understand all the instructions, view the didactic video, review all the other accompanying documents and inspect the il before using the reversal table. Other pending foreign patents. A avelop to use the inversion table only for the expected use as described in this manual. A a, ¬ a ¢ Keep children, bystanders and pets away from the machine during use. Do not use attachments not recommended by the manufacturer. The representative samples of this product have been evaluated by UL and meet the applicable safety standards. Ã ¢ âvelop not to use aggressive movements or use weights, elastic bands or any other operating device or stretching while on the reversal table. Make sure all the fixing devices are safe. If a label of the product or the owner's manual must be lost, damaged or illegible, contact customer service for replacement. Structural insufficiency or the head/neck could occur, it can affect the asto a feet 6 in (198 cm) or over 300 pounds. A avelop close supervision is necessary when the inversion table is used near children, or by or almost disabled people. Use the reversal table only for the expected use as described in this manual. A ¢ avelop always make sure that the equipment is adequately regulated to the user's settings before each use. A ¢ avelop always replace the defective components and/or keep the equipment out of use until repair. It is responsible for the owner to ensure that all product users are fully informed about the correct use of the equipment and all safety precautions. A ¢ avelop new users and users who are physically or mental compromises, will require the assistance of a partner to make sure they are able to find the correct balance setting and return to a vertical position without assistance. Ã ¢ â, ¬ â mbers never abandon or insert any object in any opening. Ã ¢ avelop not to use aggressive movements or use weights, elastic bands or any other operating device or stretching while on the reversal table. Ã avelop close supervision is necessary when the reversal table is used near children, either near or almost disabled or disabled or disabled disabled people Manual of the owner EP-550 is â € Å ê Çã û /EP-650 ã ¢ â € Žâ û /EP-650 ã ¢ â € Žâ û mbers inversion table R Notice! Failure to follow instructions and warnings could lead to serious injuries or death. Save these instructions save these manual instructions of the owner of the owner of the owner to use in any commercial, rental or institutional environment. Å ¢ âvelop do not allow children to use this machine. Å ¢ âvelop not to use or store the outdoor product. Evaluation 1 This product is listed by Underwriters Laboratories Inc. ã ¢ âvelop if you feel pain or become light or dizziness during inverting, it immediately returns in a vertical position for the recovery and any disassembly. Å ¢ âvelop the reversal table has no manageable parts of the user. à ¢ âvelop always place the equipment on a level surface and far from water or protrusions that could lead to accidental dive or falls. This product is listed by Underwriters Laboratories Inc. Failure to comply with the instructions and warnings could cause serious injuries or death. www.activeforever.com Make the assembly even easier with detailed and 3D interactive instructions, download Biltã ¢ (a free mobile app) on your smartphone to follow. This product is listed by Underwriters Laboratories Inc. ã ¢ âvelop does not manage equipment while it is under the intention of drugs, alcohol or drugs that can cause sleepiness or disorientation.