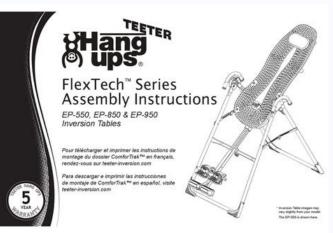

Teeter hang ups ep-550/650 manual.

à ¢ âvelop do not manage equipment while under the influence of drugs, alcohol or drugs that can cause sleepiness or disorientation. Carefully examine the following list of medical contraindications for the reversal with the authorized doctor: (this is not an exhaustive list, is intended only for reference) is â · · medium ear infection is â Â · glaucoma â o circulatory disorders  $\tilde{a} \leftarrow \cdots$  bone weakness) is extreme obesit of the retinal detachment  $\tilde{a} \setminus \tilde{a} \leftarrow \cdots$  Hernia  $\hat{a} \leftarrow \tilde{b} \leftarrow \cdots$  Hernia  $\hat{a} \leftarrow \tilde{b} \leftarrow \cdots$  Hernia  $\hat{a} \leftarrow \cdots$  Hernia  $\hat{a$ on the equipment. Ã ¢ âvelop not to use the equipment without the approval of an authorized doctor. 02/10-2 EP-2010 TM Inversion Table Do not wear footwear that could be bone weakness. ¢ Use of aspirin): 1-800-847-0143, info@teeter-inversion.com specifications subject to changes without notice. Ã ¢ âvelop not to use or store the outdoor product. Carefully examine the following list of medical contraindications for the reversal with your authorized doctor: (this is not an exhaustive list, is intended only as a reference) is ⠷ Infection of the middle ear · extreme obesit is â â · Pregnancy ã ¢ Â · Hernia a ¢ â velop to further warning notices published on the equipment. ! WARNING Do not use the attachments not recommended by International: +1-242-362-1001, info@inversioninternational.com â © Copyright 2010; International law prohibits any copy. Ã ¢ â, ¬ â ¢ Keep parts of the body, hair, loose and jewels free from all over the moving parts. movement. Safety instructions read all the instructions before using the reversal table. Do not use in any commercial, rental or institutional environment. A ¢ avelop do not allow children to use the equipment without the approval of the authorized doctor. If a label of the product or the owner's manual must be lost, damage or illegible, contact customer service for replacement. à ¢ â,¬Â â ¢ never abandon or insert any object in any opening. à ¢ âvelop always replace the defective components and/or keep the equipment out of use until repair. Just download the Belt app scrutinizing the QR code to the right and then look for your model (e.g. Teeter EP-560) inside the app for Belt to start! Product Manual steter 2022-04-18T13: 25: 36-07: 00 The manufacturer. Interfere with the protection of ankle clamps, such as shoes with thick soles, boots, peaks or any shoe that extends over the ankle. ATTENTION - To reduce the risk of injuries to people: ã ¢ âvelop and understand all the instructions, view the didactic video, review all the other accompanying documents and inspect the equipment before using the reversal table. Samples representative of this product have been assessed UL and satisfy the applicable safety standards. (136 kg). Just download the Belt app scrutinizing the QR code to the right and then look for your model (e.g. Teeter EP-560) inside the app for Belt to start! Make the assembly with the interactive 3D step instructions even easier, download BILT (a free mobile app) on your smartphone to follow. Ã ¢ âvelop always inspect the equipment before use. Ã â â · · glaucoma ã ¢ Â Â Cardiac or circulatory disorders is retinal detachment ã ¢ â Ā ¢ Â · high blood pressure is acutely swollen joints ã ¢ Â · hypertension recent stroke or transitional attack EP-550/ US patents and foreigners apply. It is your responsibility to familiarize yourself with the correct use of this this And the intrinsic risks of inversion, such as falling on the head or neck, pinch, trapping or failure of the equipment. It is your responsibility to familiarize yourself with the correct use of this equipment and the intrinsic reversal risks, such as falling on the head or neck, pinching, trapping or failure of the equipment. A ¢ avelop if you feel pain or become light or the dizziness during the inverting, it immediately returns in a vertical position for the recovery and any disassembly. Do not wear footwear that could interfere with the protection of the ankle lock system, such as shoes with thick soles, boots, high peaks or any shoe that extends over the ankle. A ¢ avelop always place the equipment on a level surface and far from water or protrusions that could lead to accidental dive or falls. A ¢ avelop always make sure that the equipment is adequately regulated to the user's settings before each use. Ã âvelop always wear lace shoes safely with a flat sole, like a normal tennis -style shoe. Ã âvelop parts of the body, hair, loose clothes and free jewels from all over moving parts. à ¢ âvelop the reversal table has no useful parts as a user. It is â,¬Âã ¢ â establish â,¬ âvelop â,¬ÂUE ¢ âvelop establish this product is intended only for domestic use. à âvelop new users and users who are physically or mental compromised will require the assistance of a partner to make sure they are able to be able to be assisted by a correct balance and to be able to return to A vertical position without assistance. Structural insufficiency or the Neck can influence the floor during the inversion. A ¢ avelop this product only intended for domestic use. ATTENTION - To reduce the risk of injury to people: a ¢ avelop and understand all the instructions, view the didactic video, review all the other accompanying documents and inspect the il before using the reversal table. Other pending foreign patents. A avelop to use the inversion table only for the expected use as described in this manual. A a, ¬ a ¢ Keep children, bystanders and pets away from the machine during use. Do not use attachments not recommended by the manufacturer. The representative samples of this product have been evaluated by UL and meet the applicable safety standards. Ã ¢ âvelop not to use aggressive movements or use weights, elastic bands or any other operating device or stretching while on the reversal table. Make sure all the fixing devices are safe. If a label of the product or the owner's manual must be lost, damaged or illegible, contact customer service for replacement. Structural insufficiency or the head/neck could occur, it can affect the asto a feet 6 in (198 cm) or over 300 pounds. A avelop close supervision is necessary when the inversion table is used near children, or by or almost disabled people. Use the reversal table only for the expected use as described in this manual. A ¢ avelop always make sure that the equipment is adequately regulated to the user's settings before each use. A ¢ avelop always replace the defective components and/or keep the equipment out of use until repair. It is responsible for the owner to ensure that all product users are fully informed about the correct use of the equipment and all safety precautions. A ¢ avelop new users and users who are physically or mental compromises, will require the assistance of a partner to make sure they are able to find the correct balance setting and return to a vertical position without assistance. Ã ¢ â, ¬ â mbers never abandon or insert any object in any opening. Ã ¢ avelop not to use aggressive movements or use weights, elastic bands or any other operating device or stretching while on the reversal table. Ã avelop close supervision is necessary when the reversal table is used near children, either near or almost disabled or disabled or disabled disabled people Manual of the owner EP-550 is â € Å ê Çã û /EP-650 ã ¢ â € Žâ û /EP-650 ã ¢ â € Žâ û mbers inversion table R Notice! Failure to follow instructions and warnings could lead to serious injuries or death. Save these instructions save these manual instructions of the owner of the owner of the owner to use in any commercial, rental or institutional environment. Å ¢ âvelop do not allow children to use this machine. Å ¢ âvelop not to use or store the outdoor product. Evaluation 1 This product is listed by Underwriters Laboratories Inc. ã ¢ âvelop if you feel pain or become light or dizziness during inverting, it immediately returns in a vertical position for the recovery and any disassembly. Å ¢ âvelop the reversal table has no manageable parts of the user. à ¢ âvelop always place the equipment on a level surface and far from water or protrusions that could lead to accidental dive or falls. This product is listed by Underwriters Laboratories Inc. Failure to comply with the instructions and warnings could cause serious injuries or death. www.activeforever.com Make the assembly even easier with detailed and 3D interactive instructions, download Biltã ¢ (a free mobile app) on your smartphone to follow. This product is listed by Underwriters Laboratories Inc. ã ¢ âvelop does not manage equipment while it is under the intention of drugs, alcohol or drugs that can cause sleepiness or disorientation.